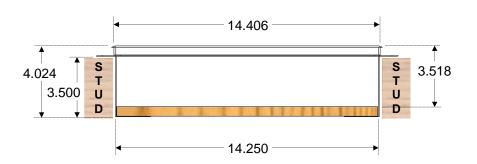

## **Specification Sheet**

*Part #* 14324W-IDW

This Cabinet Measures: 14" Wide x 32" Tall x 4" Deep

## Features & Info:

- Includes a 1/2" plywood backboard for easy mounting of utility equipment
- The lid is fastened with 4 zinc-coated Phillips head sheet metal screws
- Made of 20-gauge galvaneal steel with a powder coat white finish
- Enclosure mounts prior to drywall between 16" center studs
- Lid comes blank w/ powder coat white finish
- Open top and bottom to the inside wall
- UL-Listed (UL1863)
- Box weight: 20 lbs.